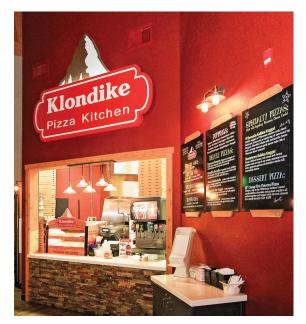

## Wilderness Resort Boardwalk Restaurants

Scope: New Restaurants

Location: Wisconsin Dells, Wisconsin

Designer: Architectural Design Consultants, Inc.

The 600-acre Wilderness Resort offers its guests a wide variety of dining and entertainment options. In 2014, that included the relocation of a laser tag gaming area from one of the water parks, and the conversion of that space into a casual dining area that includes Yukon Yogurt, a make-your-own yogurt station; Klondike Pizza Kitchen and Klondike Kate's Libation Bar.

While the area provides a casual atmosphere for customers, it also provides a high level of construction finishes. These include a bar structure that features heavy timber columns and extensive woodwork, an attractive brick front to the pizza kitchen, and a wood, tile, and carpeted flooring system that ties the Boardwalk to the adjacent space.