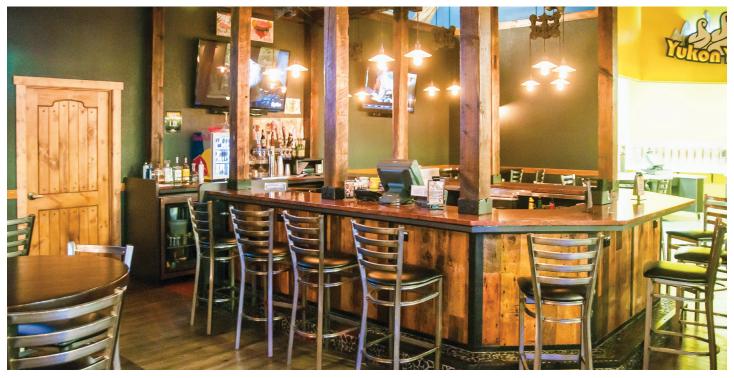

## Wilderness Resort Boardwalk Restaurants

Scope: New Restaurants

Location: Wisconsin Dells, Wisconsin

Designer: Architectural Design Consultants, Inc.

The 600-acre Wilderness Resort offers its guests a wide variety of dining and entertainment options. In 2014, that included the relocation of a laser tag gaming area from one of the water parks, and the conversion of that space into a casual dining area that includes Yukon Yogurt, a make-your-own yogurt station; Klondike Pizza Kitchen and Klondike Kate's Libation Bar.

While the area provides a casual atmosphere for customers, it also provides a high level of construction finishes. These include a bar structure that features heavy timber columns and extensive woodwork, an attractive brick front to the pizza kitchen, and a wood, tile, and carpeted flooring system that ties the Boardwalk to the adjacent space.