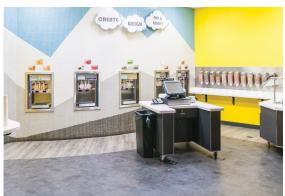

## Wilderness Resort Boardwalk Restaurants

Scope: New Restaurants

Location: Wisconsin Dells, Wisconsin

Designer: Architectural Design Consultants, Inc.

The 600-acre Wilderness Resort offers its guests a wide variety of dining and entertainment options. In 2014, that included the relocation of a laser tag gaming area from one of the water parks, and the conversion of that space into a casual dining area that includes Yukon Yogurt, a make-your-own yogurt station; Klondike Pizza Kitchen and Klondike Kate's Libation Bar.