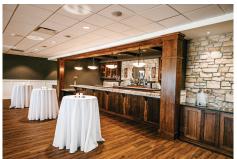

## **TPC Wisconsin Cherokee Lounge**

Scope: Clubhouse renovation Location: Madison, Wisconsin

Designer: Architectural Design Consultants, Inc./Silver Leaf Interiors

The 60-year-old Cherokee Country Club is being transformed into TPC Wisconsin, the first PGA Tournament Players Club course in Wisconsin. While the physical course is undergoing a multimillion-dollar facelift, Phase I of the clubhouse upgrade, which included the renovation of the main banquet hall, Cherokee Lounge bar, and the north wing, was completed by Friede & Associates. The country club is built on the edge of the sprawling 5,000-acre Cherokee Marsh in Madison. In addition to the golf course, the club includes both indoor and outdoor tennis courts, an outdoor pool, and many other amenities for its members.

The owner worked with Silver Leaf Interiors of Madison to design the lounge and bar, which will be a significant source of revenue for the owner as they return to the wedding venue marketplace. Silver Leaf was well known to the Cherokee ownership as they had worked on many residential condominium build-outs over the years at Cherokee and had a sense of both the owner's taste and the flexibility to work with the Friede team to deliver the project on an expedited schedule.

During construction, the Friede team designed a mezzanine for the lounge bar to meet the designer's needs. Some cross bracing for the roof also had to be replaced to provide structural support. The 2,160-square-foot project began in February 2022 and was completed in May 2022, just in time for the first of many scheduled wedding receptions to be held starting in June. The renovation was truly a design-build project