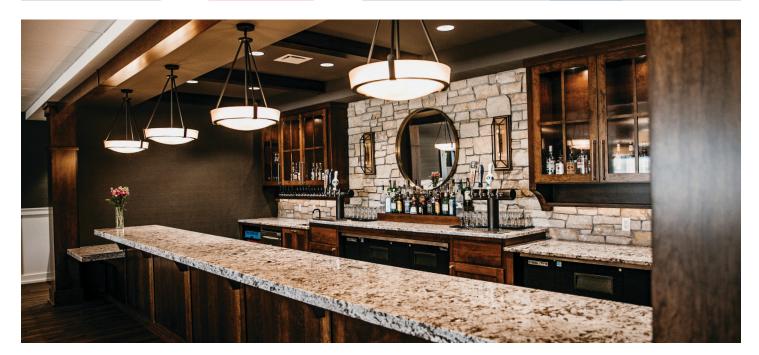

## **TPC Wisconsin Cherokee Lounge**

Scope: Clubhouse renovation Location: Madison, Wisconsin

Designer: Architectural Design Consultants, Inc./Silver Leaf Interiors

The 60-year-old Cherokee Country Club is being transformed into TPC Wisconsin, the first PGA Tournament Players Club course in Wisconsin. While the physical course is undergoing a multimillion-dollar facelift, Phase I of the clubhouse upgrade, which included the renovation of the main banquet hall, Cherokee Lounge bar, and the north wing, was completed by Friede & Associates. The country club is built on the edge of the sprawling 5,000-acre Cherokee Marsh in Madison. In addition to the golf course, the club includes both indoor and outdoor tennis courts, an outdoor pool, and many other amenities for its members.

The owner worked with Silver Leaf Interiors of Madison to design the lounge and bar, which will be a significant source of revenue for the owner as they return to the wedding venue marketplace. Silver Leaf was well known to the Cherokee ownership as they had worked on many residential condominium build-outs over the years at Cherokee and had a sense of both the owner's taste and the flexibility to work with the Friede team to deliver the project on an expedited schedule.

During construction, the Friede team designed a mezzanine for the lounge bar to meet the designer's needs. Some cross bracing for the roof also had to be replaced to provide structural support. The 2,160-square-foot project began in February 2022 and was completed in May 2022, just in time for the first of many scheduled wedding receptions to be held starting in June. The renovation was truly a design-build project