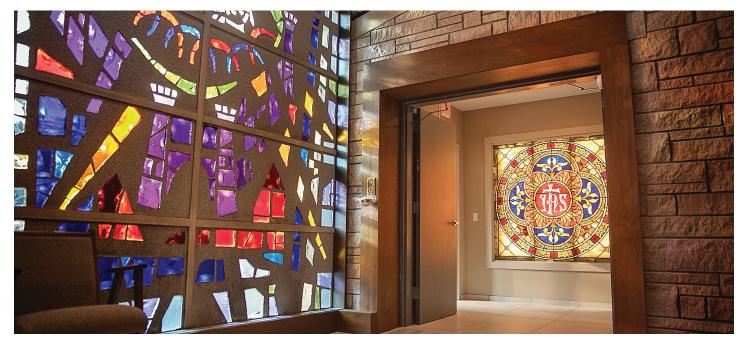

The building site was tight and the 1,473-square-foot wood-framed chapel was designed to utilize all the space available. The new addition included the chapel with a 40-person seating capacity, two handicapped-accessible restrooms, and a maintenance area. Despite the challenges associated with a smaller job site, the project moved quickly and was completed in just over four months.