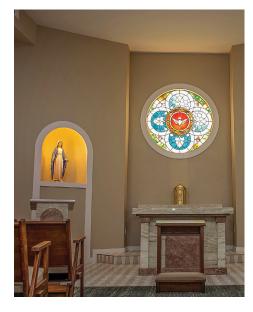

The building site was tight and the 1,473-square-foot wood-framed chapel was designed to utilize all the space available. The new addition included the chapel with a 40-person seating capacity, two handicapped-accessible restrooms, and a maintenance area. Despite the challenges associated with a smaller job site, the project moved quickly and was completed in just over four months.