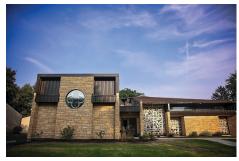

## Sacred Heart Catholic Church

Scope: Our Lady of Refuge Adoration Chapel Location: Reedsburg, Wisconsin Designer: Architectural Design Consultants, Inc.

The project planning began in the Fall of 2018 with the selection of Architectural Design Consultants, Inc. of Lake Delton, Wisconsin as the architect for the addition. A number of project goals were identified, including matching the adjacent 50-year-old church, incorporating new handicapped-accessible restrooms to meet the needs of the congregation, and providing 24-hour access to the new chapel while allowing the main church to close during the evenings.

The building site was tight and the 1,473-square-foot wood-framed chapel was designed to utilize all the space available. The new addition included the chapel with a 40-person seating capacity, two handicapped-accessible restrooms, and a maintenance area. Despite the challenges associated with a smaller job site, the project moved quickly and was completed in just over four months.