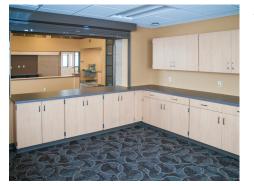

## **Project Profile**

Location: Reedsburg, Wisconsin Designer: MSA Professional Services

The new 2,500-square-foot Reedsburg Airport terminal features an attractive use of various of materials, while creating an efficient new control building. The new structure replaces the former terminal, which was constructed by Friede & Associates decades ago. The interior design incorporates decorative elements and features that immediately remind visitors of aircraft of the past.