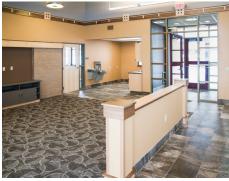

## **Project Profile**

Location: Reedsburg, Wisconsin Designer: MSA Professional Services

The new 2,500-square-foot Reedsburg Airport terminal features an attractive use of various of materials, while creating an efficient new control building. The new structure replaces the former terminal, which was constructed by Friede & Associates decades ago. The interior design incorporates decorative elements and features that immediately remind visitors of aircraft of the past.