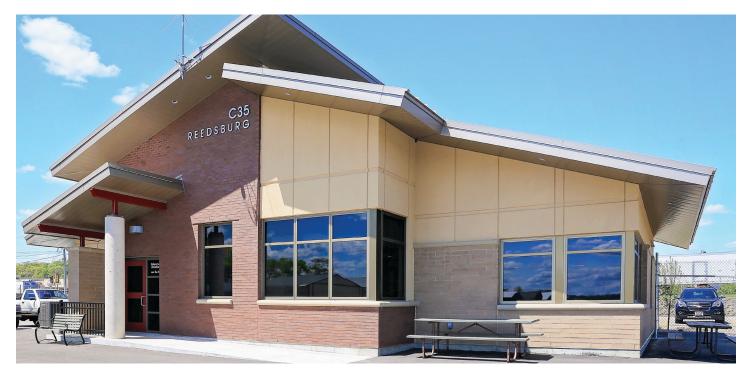

## **Project Profile**

Location: Reedsburg, Wisconsin Designer: MSA Professional Services

The new 2,500-square-foot Reedsburg Airport terminal features an attractive use of various of materials, while creating an efficient new control building. The new structure replaces the former terminal, which was constructed by Friede & Associates decades ago. The interior design incorporates decorative elements and features that immediately remind visitors of aircraft of the past.

This project was recognized by the Associated Builders and Contractors (ABC) of Wisconsin as a 2016 Silver Project of Distinction.

Main Office: P.O. Box 248 | 500 Utility Court Reedsburg, WI 53959 www.friede.com | TEL 608.524.4383