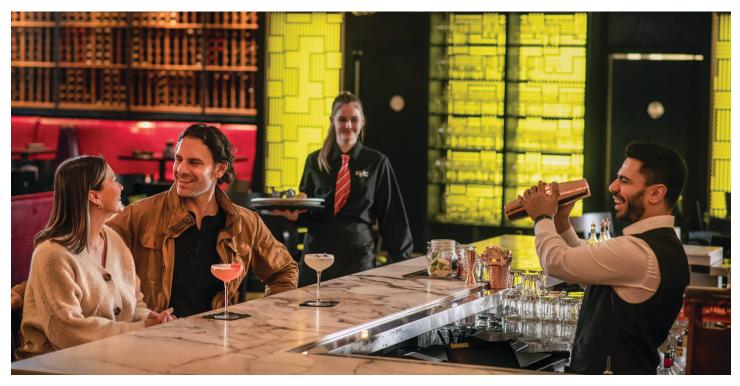

Crews removed the existing bar, flooring, and some of the walls within the restaurant. The team then installed a new bar, a wine walkway, and a completely new space for Redd's Piano Bar—a piano bar and lounge where musicians entertain guests with high-energy performances while mixologists serve up craft cocktails.

The new piano bar features a speakeasy theme with red leather booths and an entry library with vintage books and records. The main entry to Double Cut Charcoal Grill features a 35-foot-long corridor with wine casework on both sides of the hallway where wine bottles are stored from floor to ceiling. Double Cut Charcoal Grill also features a renovated private dining room complete with vines and soft lighting.