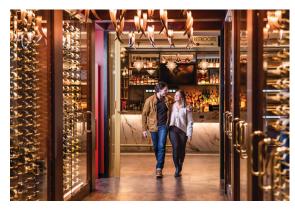

The new piano bar features a speakeasy theme with red leather booths and an entry library with vintage books and records. The main entry to Double Cut Charcoal Grill features a 35-foot-long corridor with wine casework on both sides of the hallway where wine bottles are stored from floor to ceiling. Double Cut Charcoal Grill also features a renovated private dining room complete with vines and soft lighting.