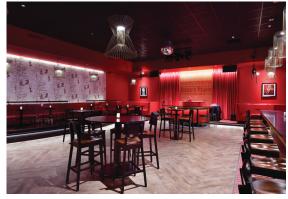

The new piano bar features a speakeasy theme with red leather booths and an entry library with vintage books and records. The main entry to Double Cut Charcoal Grill features a 35-foot-long corridor with wine casework on both sides of the hallway where wine bottles are stored from floor to ceiling. Double Cut Charcoal Grill also features a renovated private dining room complete with vines and soft lighting.