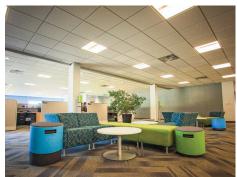

## **Project Profile**

Scope: Office Renovation Location: Sauk City, Wisconsin

Designer: Ramaker Architecture + Engineering

This 25,000-square-foot office expansion and renovation project for Ramaker Architecture + Engineering offered Friede & Associates an opportunity to modernize a pre-existing building in a timely and cost-effective manner. The project involved renovating an existing 20,000-square-foot pre-engineered metal building and adding 5,000 square feet to meet Ramaker's space needs.

In addition to adding on to the building, Friede & Associates also made extensive electrical and lighting upgrades, installed new acoustical ceilings and attractive cloud features, constructed a new entry, and completely renovated all interior finishes. The project was completed within budget and one month ahead of schedule.