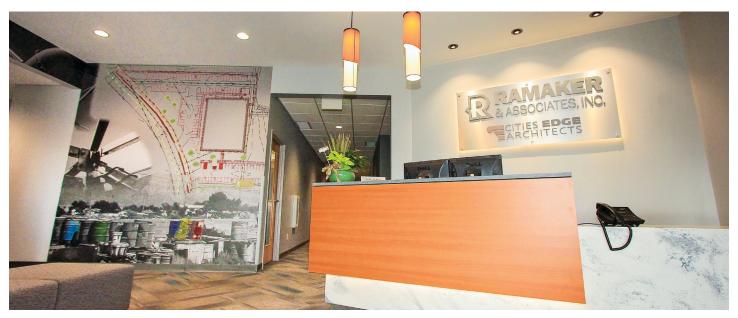

## **Project Profile**

Scope: Office Renovation Location: Sauk City, Wisconsin

Designer: Ramaker Architecture + Engineering

This 25,000-square-foot office expansion and renovation project for Ramaker Architecture + Engineering offered Friede & Associates an opportunity to modernize a pre-existing building in a timely and cost-effective manner. The project involved renovating an existing 20,000-square-foot pre-engineered metal building and adding 5,000 square feet to meet Ramaker's space needs.

In addition to adding on to the building, Friede & Associates also made extensive electrical and lighting upgrades, installed new acoustical ceilings and attractive cloud features, constructed a new entry, and completely renovated all interior finishes. The project was completed within budget and one month ahead of schedule.