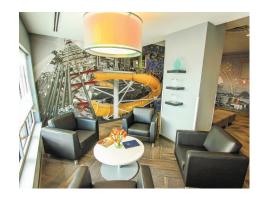

## **Project Profile**

Scope: Office Renovation Location: Sauk City, Wisconsin

Designer: Ramaker Architecture + Engineering

This 25,000-square-foot office expansion and renovation project for Ramaker Architecture + Engineering offered Friede & Associates an opportunity to modernize a pre-existing building in a timely and cost-effective manner. The project involved renovating an existing 20,000-square-foot pre-engineered metal building and adding 5,000 square feet to meet Ramaker's space needs.

In addition to adding on to the building, Friede & Associates also made extensive electrical and lighting upgrades, installed new acoustical ceilings and attractive cloud features, constructed a new entry, and completely renovated all interior finishes. The project was completed within budget and one month ahead of schedule.