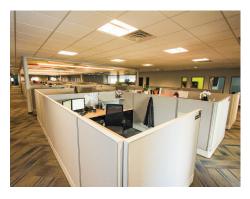

## **Project Profile**

Scope: Office Renovation Location: Sauk City, Wisconsin

Designer: Ramaker Architecture + Engineering

This 25,000-square-foot office expansion and renovation project for Ramaker Architecture + Engineering offered Friede & Associates an opportunity to modernize a pre-existing building in a timely and cost-effective manner. The project involved renovating an existing 20,000-square-foot pre-engineered metal building and adding 5,000 square feet to meet Ramaker's space needs.

In addition to adding on to the building, Friede & Associates also made extensive electrical and lighting upgrades, installed new acoustical ceilings and attractive cloud features, constructed a new entry, and completely renovated all interior finishes. The project was completed within budget and one month ahead of schedule.