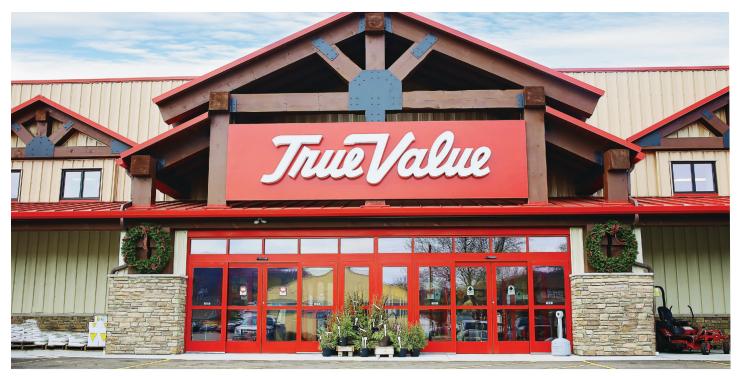

## **Nelson True Value**

Scope: New Retail Building

Location: Prairie du Chien, Wisconsin

Designer: Shulfer Architects

The newest True Value opened in Prairie du Chien, Wisconsin just in time for the 2015 Christmas season. The 24,000-square-foot pre-engineered metal building features extensive timber framing at all entrances, and includes a new retail center, exterior greenhouse, and lawn and garden center.

The project, which Friede & Associates completed in just seven months, continues the retail development along Marquette Road in Prairie du Chien that is now home to Walgreens, Ashley Furniture, and Cabela's.