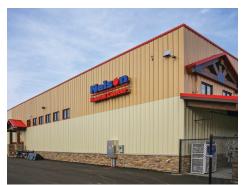

## **Nelson True Value**

Scope: New Retail Building

Location: Prairie du Chien, Wisconsin

Designer: Shulfer Architects

The newest True Value opened in Prairie du Chien, Wisconsin just in time for the 2015 Christmas season. The 24,000-square-foot pre-engineered metal building features extensive timber framing at all entrances, and includes a new retail center, exterior greenhouse, and lawn and garden center.