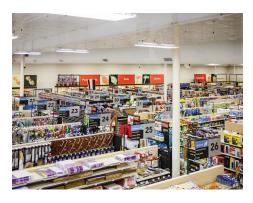

## **Nelson True Value**

Scope: New Retail Building

Location: Prairie du Chien, Wisconsin

Designer: Shulfer Architects

The newest True Value opened in Prairie du Chien, Wisconsin just in time for the 2015 Christmas season. The 24,000-square-foot pre-engineered metal building features extensive timber framing at all entrances, and includes a new retail center, exterior greenhouse, and lawn and garden center.