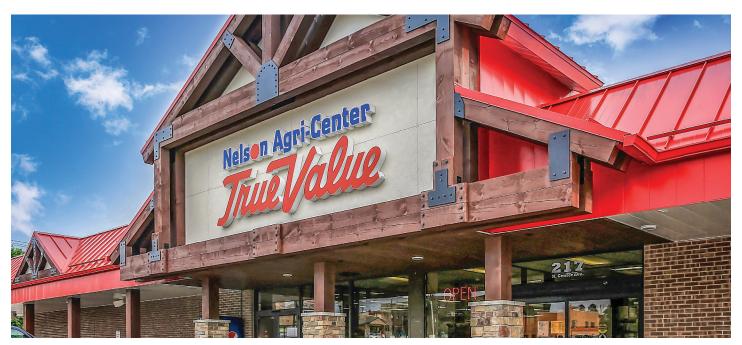

## Nelson Agri-Center True Value

Scope: Retail Renovation Location: Viroqua, Wisconsin Designer: Shulfer Architects

The Friede team completed extensive interior and exterior renovations at Nelson Agri-Center True Value. This project included the installation of new lighting fixtures, ceiling panels, and windows, which transformed this aging retail hardware store into a bright, modern space.

Exterior renovations included redesigned entry ways and façades, columns, and roof canopy, as well as new sidewalks and asphalt paving. Construction began in Fall 2017 and was completed in Spring 2018.