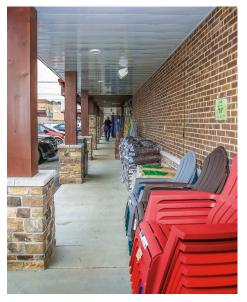

Exterior renovations included redesigned entry ways and façades, columns, and roof canopy, as well as new sidewalks and asphalt paving. Construction began in Fall 2017 and was completed in Spring 2018.