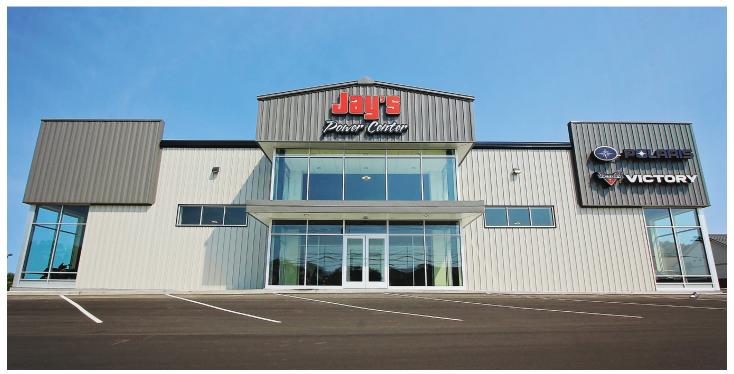

## Jay's Power Center

Scope: Retail Remodel & Expansion Location: Reedsburg, Wisconsin

Designer: Architectural Design Consultants, Inc.

Located in the former Carlson Auto building in Reedsburg, Wisconsin, this new 9,300-square-foot showroom and refurbished 5,600-square-foot service center is the new home of this recreational equipment sales and service dealer.

Jay's Power Center sells and services ATVs, motorcycles, snowmobiles, and other recreational equipment. The new building has enabled Jay's to add additional products and services, as well as to increase inventory.