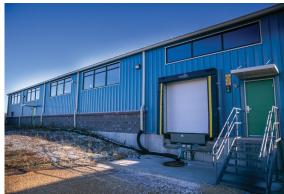

## **Hempsation Fields**

Scope: New Hemp Refining Facility Location: Reedsburg, Wisconsin Designer: Integrity Engineering & Design

The Hempsation Fields facility is an energy-efficient, 8,400-square-foot pre-engineered metal building, with a 1,400-square-foot office area and 7,000 square feet of hemp production space. The project also includes a large seed dryer for drying hemp seed. The production area can be used both for growing product and for future production equipment.