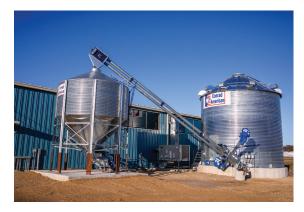

## **Hempsation Fields**

Scope: New Hemp Refining Facility Location: Reedsburg, Wisconsin Designer: Integrity Engineering & Design

The Hempsation Fields facility is an energy-efficient, 8,400-square-foot pre-engineered metal building, with a 1,400-square-foot office area and 7,000 square feet of hemp production space. The project also includes a large seed dryer for drying hemp seed. The production area can be used both for growing product and for future production equipment.