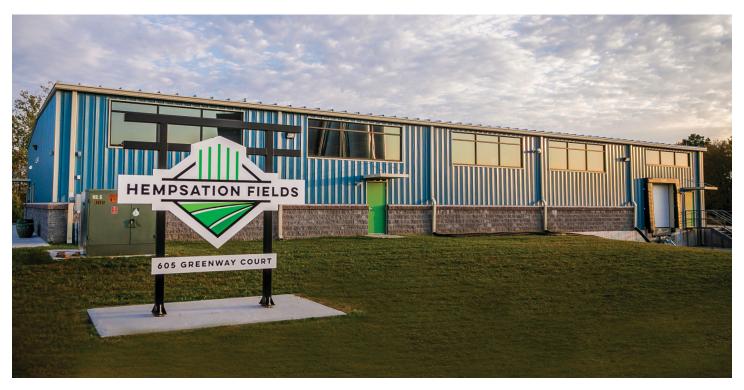

## **Hempsation Fields**

Scope: New Hemp Refining Facility Location: Reedsburg, Wisconsin Designer: Integrity Engineering & Design

The Hempsation Fields facility is an energy-efficient, 8,400-square-foot pre-engineered metal building, with a 1,400-square-foot office area and 7,000 square feet of hemp production space. The project also includes a large seed dryer for drying hemp seed. The production area can be used both for growing product and for future production equipment.