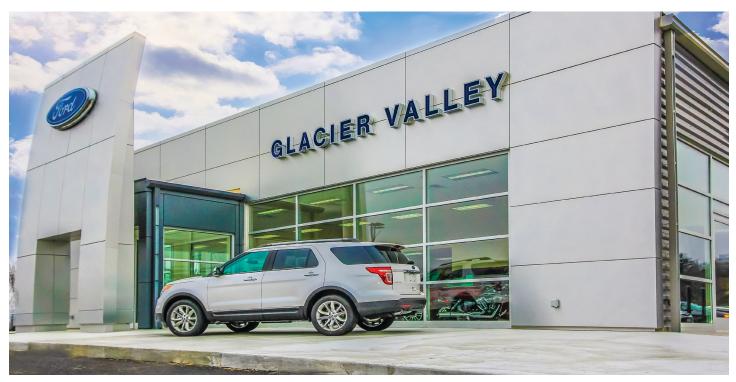

## Glacier Valley Ford

Scope: New Car Dealership Location: Baraboo, Wisconsin Designer: Architectural Design Consultants, Inc.

This new 17,000-square-foot dealership features the new Ford imaging package, complete with distinct architectural metal panels and store-front glass system on the front of a pre-engineered metal structure. The facility includes two car wash and detailing bays, a drive-thru service area, and a 27-foot high sign tower.