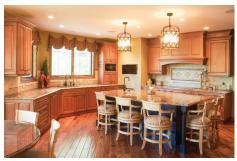

The lower level of the wood frame structure contains a one-car garage with mechanical room, family and recreational room, children's game room, theatre, sunken bar, guest bedroom, full bathroom, and a covered patio. The main level includes an entry foyer, a family foyer, pantry, laundry and mudroom, kitchen, dining room, great room, office, children's space, four-car garage, and patio.