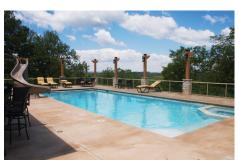

## **Executive Residence**

Scope: New Residence, Carriage House, and Pool

Location: Wisconsin Dells, Wisconsin

Designer: Shulfer Architects

This executive residence and carriage house is just one of the high-end homes Friede & Associates has constructed. Located on top of a hillside in Lake Delton, Wisconsin, the 11,300-square-foot, three-story home also includes a three-level carriage house and pool with a 120-foot glass and timber bridge connecting the two buildings.