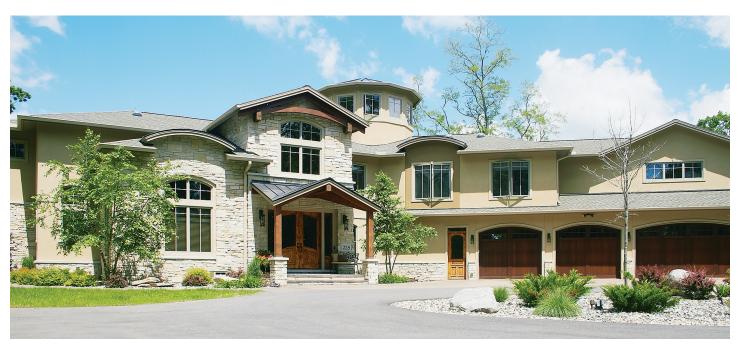

## **Executive Residence**

Scope: New Residence, Carriage House, and Pool

Location: Wisconsin Dells, Wisconsin

Designer: Shulfer Architects

This executive residence and carriage house is just one of the high-end homes Friede & Associates has constructed. Located on top of a hillside in Lake Delton, Wisconsin, the 11,300-square-foot, three-story home also includes a three-level carriage house and pool with a 120-foot glass and timber bridge connecting the two buildings.

The lower level of the wood frame structure contains a one-car garage with mechanical room, family and recreational room, children's game room, theatre, sunken bar, guest bedroom, full bathroom, and a covered patio. The main level includes an entry foyer, a family foyer, pantry, laundry and mudroom, kitchen, dining room, great room, office, children's space, four-car garage, and patio.

The second level has a master bedroom, master bath, laundry room, three bedrooms, two bathrooms, and an exercise room. The residence is topped with a 12-sided observation tower with circular staircase, 360° windows, custom wood trim, wood ceiling, and an outside deck with glass railings so as not to impact the view. The exterior façade is highlighted with an Exterior Insulation Finishing System (EIFS), natural stone, and wood timbers.