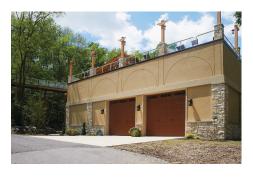

## **Executive Residence**

Scope: New Residence, Carriage House, and Pool

Location: Wisconsin Dells, Wisconsin

Designer: Shulfer Architects

This executive residence and carriage house is just one of the high-end homes Friede & Associates has constructed. Located on top of a hillside in Lake Delton, Wisconsin, the 11,300-square-foot, three-story home also includes a three-level carriage house and pool with a 120-foot glass and timber bridge connecting the two buildings.