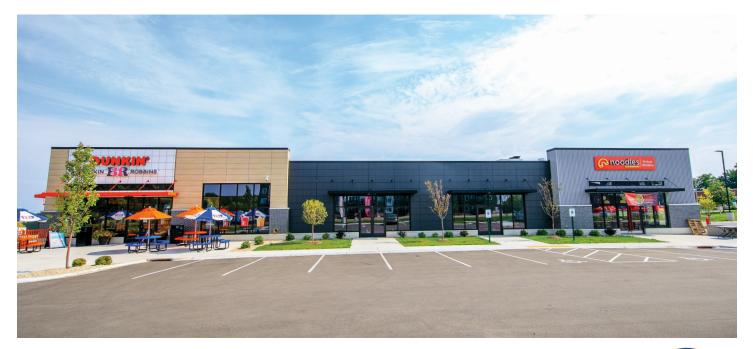

## **Project Profile**

**Cottage Grove Retail** Scope: New commercial retail development Location: Cottage Grove, Wisconsin

This new 15,000-square-foot retail center located in Cottage Grove, Wisconsin is now home to Dunkin', Baskin-Robbins, and Noodle & Company. Construction began June 1, 2022, and was substantially completed seven months later at the end of December 2022 to allow Dunkin', the first tenant to begin their build-out. Despite material delivery delays and unprecedented rainfall, all the exterior improvements, including a second lift of pavement and landscaping, were completed on May 17, 2023.