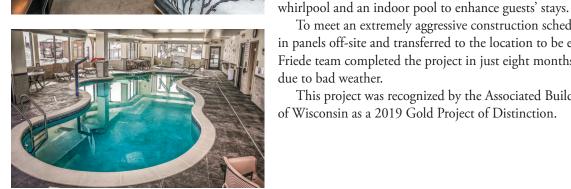

## **Choice Hotels Sleep Inn & Suites**

Scope: New Hotel Facility Location: Oregon, Wisconsin

Designer: Dimension IV Design Group The newest link in the Choice Hotels Sleep Inn & Suites chain is a 36,000-square-foot, 66-unit hotel featuring six suites with extended-stay kitchenettes. Additionally, the Friede team constructed an indoor and outdoor

To meet an extremely aggressive construction schedule, the walls were assembled in panels off-site and transferred to the location to be erected in segments. The Friede team completed the project in just eight months, despite losing 23 work days due to bad weather.

This project was recognized by the Associated Builders and Contractors (ABC) of Wisconsin as a 2019 Gold Project of Distinction.

Madison Office: 122 W. Washington Avenue Suite 105 | Madison, WI 53703