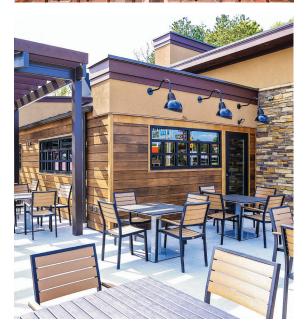

The design was a success, combining the three floor levels the various additions had left, a new patio for outdoor dining, and a new entry, all of which met the owners' goals of functionality, comfort, and attractiveness.