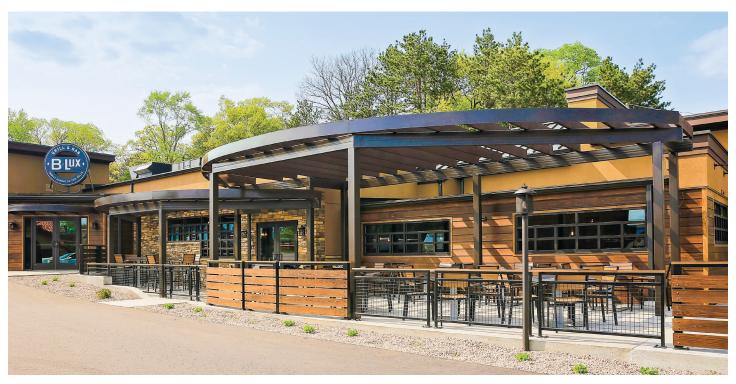

## **B-Lux Bar & Grill**

Scope: Restaurant Remodel Location: Wisconsin Dells, Wisconsin

Designer: Architectural Design Consultants, Inc.

existing structure became known. The building had started out as a small house and had been added on to many times over the years. This meant that ADCI's design needed to create comfortable dining areas that were tied together, yet didn't require complete demolition of the building.

The design was a success, combining the three floor levels the various additions had left, a new patio for outdoor dining, and a new entry, all of which met the owners' goals of functionality, comfort, and attractiveness.