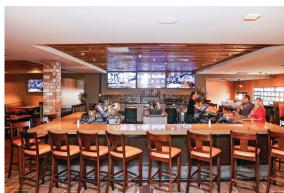

The design was a success, combining the three floor levels the various additions had left, a new patio for outdoor dining, and a new entry, all of which met the owners' goals of functionality, comfort, and attractiveness.