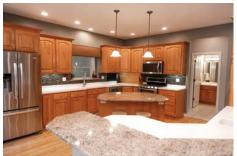

## 1420 Lancer Court

Scope: Executive Residence Renovation Location: Reedsburg, Wisconsin

This refined executive estate is a stunning and spacious home nestled on 1.93 partially wooded acres. The two-story foyer welcomes guests to the home in a grand fashion and invites them to relax and enjoy their time. A chef's kitchen is equipped with granite countertops, an abundance of cabinetry, maple wood flooring, and several dining areas. The large, open living room comes complete with a fireplace for entertaining.