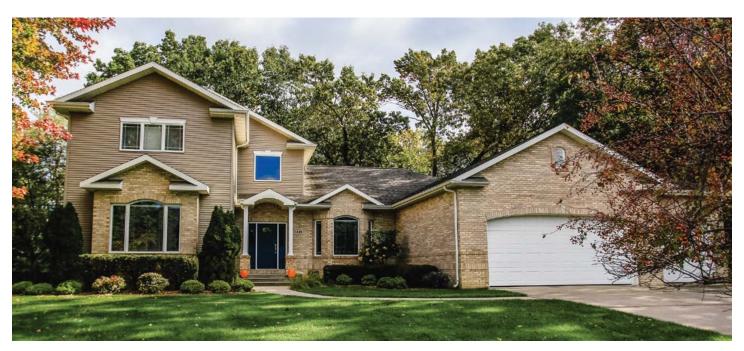

## 1420 Lancer Court

Scope: Executive Residence Renovation Location: Reedsburg, Wisconsin

This refined executive estate is a stunning and spacious home nestled on 1.93 partially wooded acres. The two-story foyer welcomes guests to the home in a grand fashion and invites them to relax and enjoy their time. A chef's kitchen is equipped with granite countertops, an abundance of cabinetry, maple wood flooring, and several dining areas. The large, open living room comes complete with a fireplace for entertaining.