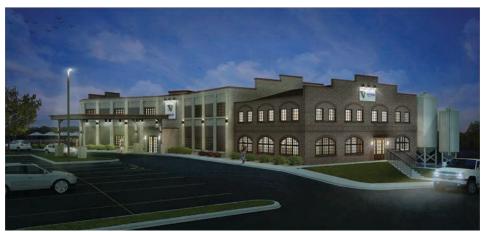

## New Microbrewery, Restaurant, Beer Garden and Banquet Facility Coming to Sauk City

riede & Associates is pleased to announce that work has begun on the new Vintage Brewing Co. brewery, restaurant and banquet facility located in Sauk City, Wisconsin.

The Vintage project includes the development of a 10,000-square-foot microbrewery on the facility's lower level, and allows for the development of a new bar, restaurant and outdoor beer garden on the main level, as well as a meeting and banquet facility with seating for 250 on the second level. The complex takes maximum advantage of the amazing views its location along the Wisconsin River provides. The project is scheduled for a Fall 2017 completion.

An open house and brewery design reveal was held on September 15 at Ramaker Associates in Sauk City. Ramaker is Friede's design/build partner on this project.

Vintage Brewing Co. is a family-owned and operated brewpub in Madison, Wisconsin, featuring "elevated Americana" cuisine and an eclectic array of highly-acclaimed house-made brews. The Woodshed Ale House, also owned by Vintage Brewing Co., is the Sauk Prairie Riverway's premier destination for craft beer and good times, featuring the best local craft beer, an impeccable wine list and full bar...not to mention their delectable hand-crafted pizzas!