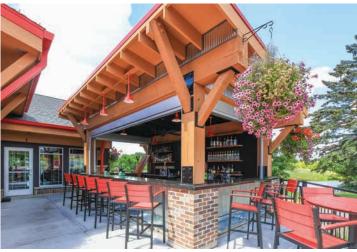

Stay tuned for more news about this project!

**Design/Build • Construction Management** 

The new Monk's at The Wilderness outdoor bar and dining area was completed just in time for the 4th of July holidays. The Wisconsin Dells project also included closing in and finishing the former outdoor dining area and opening it up to the existing dining area, substantially increasing the indoor dining space for customers who frequent the popular bar and grill.