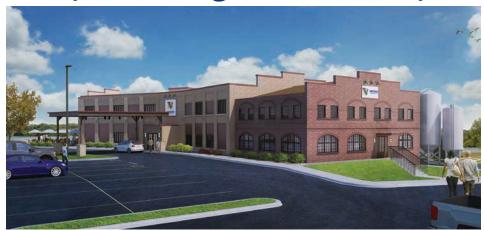

## New Microbrewery, Restaurant, Beer Garden and Banquet Facility Coming to Sauk City

riede & Associates is pleased to announce that work has begun on the new Vintage Brewing Co. brewery, restaurant and banquet facility located in Sauk City, Wisconsin.

The Vintage project includes the development of a 10,000-square-foot microbrewery on the facility's lower level, and allows for the development of a new bar, restaurant and outdoor beer garden on the main level, as well as a meeting and banquet facility with seating for 250 on the second level. The complex takes maximum advantage of the amazing views its location along the Wisconsin River provides. The project is scheduled for a Fall 2017 completion.

An open house and brewery design reveal was held on September 15 at Ramaker Associates in Sauk City. Ramaker is Friede's design/build partner on this project.

Vintage Brewing Co. is a family-owned and operated brewpub in Madison, Wisconsin, featuring "elevated Americana" cuisine and an eclectic array of highly-acclaimed house-made brews. The Woodshed Ale House, also owned by Vintage Brewing Co., is the Sauk Prairie Riverway's premier destination for craft beer and good times, featuring the best local craft beer, an impeccable wine list and full bar...not to mention their delectable hand-crafted pizzas!