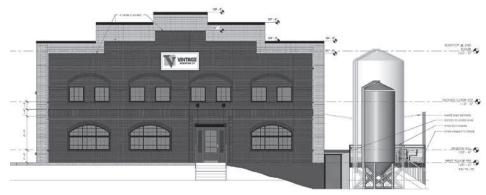

## New Microbrewery, Restaurant, Beer Garden and Banquet Facility Coming to Sauk City

riede & Associates is pleased to announce that work has begun on the new Vintage Brewing Co. brewery, restaurant and banquet facility located in Sauk City, Wisconsin.

The Vintage project includes the development of a 10,000-square-foot microbrewery on the facility's lower level, and allows for the development of a new bar, restaurant and outdoor beer garden on the main level, as well as a meeting and banquet facility with seating for 250 on the second level. The complex takes maximum advantage of the amazing views its location along the Wisconsin River provides. The project is scheduled for a Fall 2017 completion.

An open house and brewery design reveal was held on September 15 at Ramaker Associates in Sauk City. Ramaker is Friede's design/build partner on this project.

Vintage Brewing Co. is a family-owned and operated brewpub in Madison, Wisconsin, featuring "elevated Americana" cuisine and an eclectic array of highly-acclaimed house-made brews. The Woodshed Ale House, also owned by Vintage Brewing Co., is the Sauk Prairie Riverway's premier destination for craft beer and good times, featuring the best local craft beer, an impeccable wine list and full bar...not to mention their delectable hand-crafted pizzas!